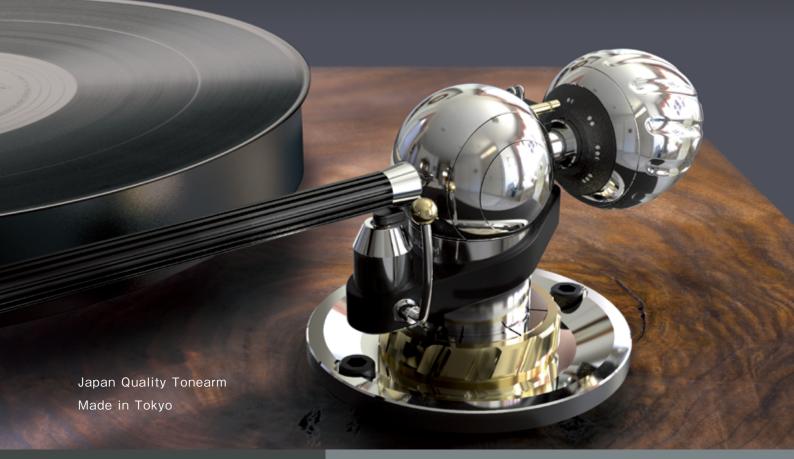

## QUALLUM

Precision Tonearm

## **UTA**-200A

Original tone arm of in-house design manufacture

All parts solid metal cutting

High rigidity, No vibration and Bringing out performance of pickup cartridge

Static balance type

Weight-hanging anti-skating

High stiffness height adjustment mechanism

Armrest placed on the rear to eliminate unnecessary vibration

Head Office 3-27-9, Kita, Kunitachi-shi, Tokyo,186001, JAPAN phone 81-42-526-3311

Nagaoka Factory 50-5, Isurugi Minami-machi, Nagaoka-shi, Niigata 9402117, JAPAN phone 81-258-47-2081